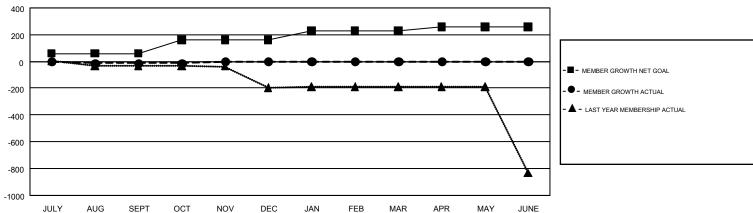

## GMT Constitutional Area 5 - C, Group A

GMT: OPEN

REPORT DOES NOT INCLUDE CLUBS IN UNDISTRICTED AREAS.

| Clubs         |               |             |               | Members               |                           |                         |                                                    |  |
|---------------|---------------|-------------|---------------|-----------------------|---------------------------|-------------------------|----------------------------------------------------|--|
|               | RESULTS FO    | R 2019-2020 |               | RESULTS FOR 2019-2020 |                           |                         |                                                    |  |
| QUARTER       | NEW CLUB GOAL | NEW CLUBS   | DROPPED CLUBS | QUARTER               | MEMBER GROWTH NET<br>GOAL | MEMBER GROWTH<br>ACTUAL | DROPPED<br>MEMBERS ACTUAL<br>(including transfers) |  |
| JULY/AUG/SEPT | 0             | 0           | 1             | JULY/AUG/SEPT         | 60                        | 25                      | 24                                                 |  |
| OCT/NOV/DEC   | 0             | 0           | 0             | OCT/NOV/DEC           | 100                       | 2                       | 0                                                  |  |
| JAN/FEB/MAR   | 0             | 0           | 0             | JAN/FEB/MAR           | 70                        | 0                       | 0                                                  |  |
| APR/MAY/JUNE  | 0             | 0           | 0             | APR/MAY/JUNE          | 30                        | 0                       | 0                                                  |  |